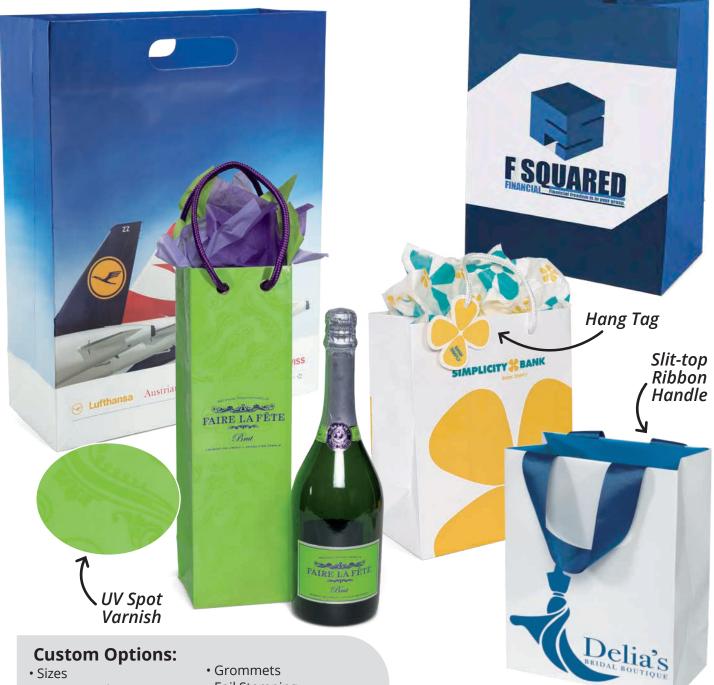

## **Eurototes/Boxes**

Elegant Eurototes and Boxes feature heavyweight gloss- or matte-laminated paper. Customization options include multiple handle styles, UV spot varnishes, box-style inserts, ribbons and bows, and hang tags.

Flat Ribbed Paper Handles

- Paper Weight
- Multiple Color Imprint, including 4-Color Process Printing
- Larger Quantities
- Foil Stamping
- Debossing and Embossing
- Special Packaging
- Expedited Shipping Available