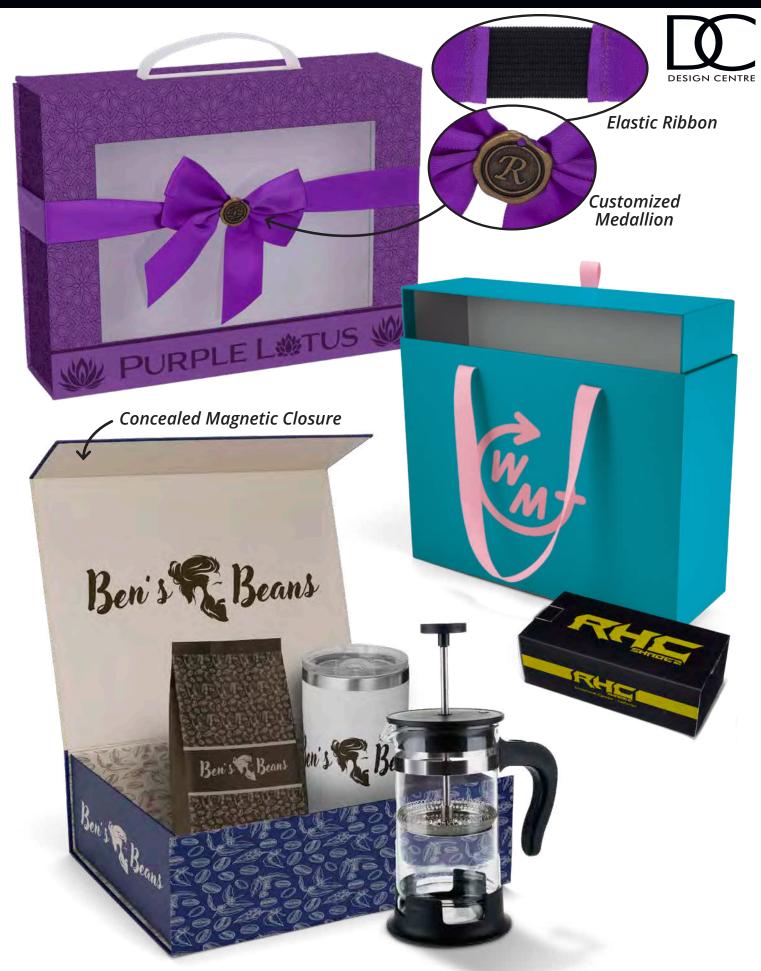

## **Eurototes/Boxes**

Elegant Eurototes and Boxes feature heavyweight gloss- or matte-laminated paper. Customization options include multiple handle styles, UV spot varnishes, box-style inserts, ribbons and bows, and hang tags.

Flat Ribbed Paper Handles

- Paper Weight
- Multiple Color Imprint, including 4-Color Process Printing
- Larger Quantities
- Foil Stamping
- Debossing and Embossing
- Special Packaging
- Expedited Shipping Available